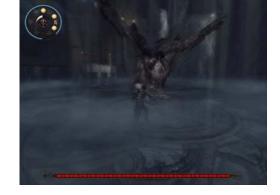

- 13. Roll under the shredders hallway.
- 14. Run and jump over the pit.

- 15. Refill your life and go towards the edge.
- 16. Jump on the huge platform.

- 17. (Cinematic The griffin is flying towards you)
- 18. Fight the griffin.

- 19. Go on the border of the platform where the griffin crashed and jump on the other side.
- 20. Climb up and do a vertical walling to grab the ledge. Go around the pillar.

- 21. Jump from wall to wall to reach the platform on the top.
- 22. Jump on the left to grab the ledge.