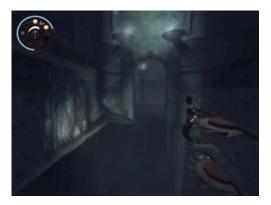

- 13. Roll under the shredders hallway.
- 14. Run and jump over the pit.

- 15. Refill your life and go towards the edge.
- 16. Jump on the huge platform.

- 17. (Cinematic The griffin is flying towards you)
- 18. Fight the griffin.

- 19. Go on the border of the platform where the griffin crashed and jump on the other side.
- 20. Climb up and do a vertical walling to grab the ledge. Go around the pillar.

- 21. Jump from wall to wall to reach the platform on the top.
- 22. Jump on the left to grab the ledge.